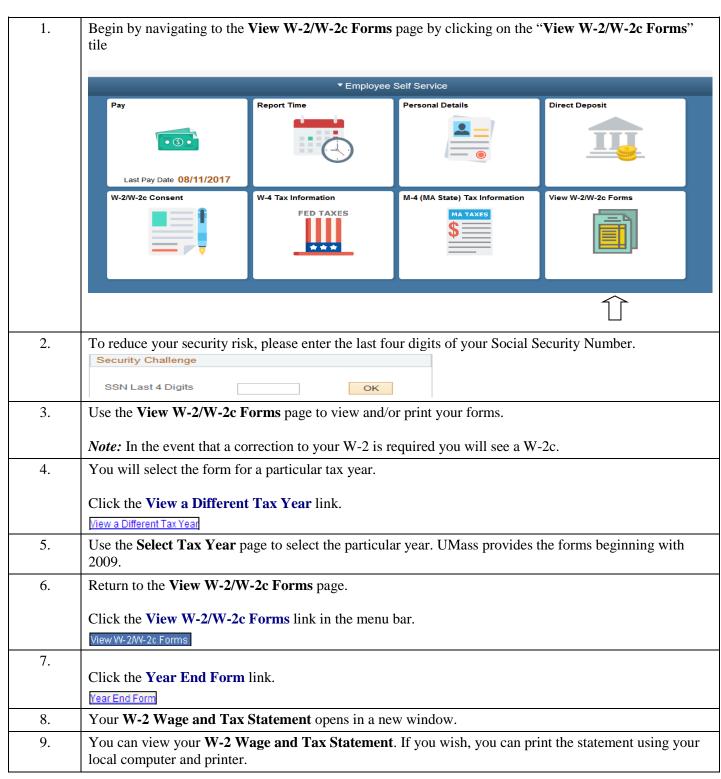

## Viewing and Printing W2/W2Cs

| 10. |                                                                                                                               |
|-----|-------------------------------------------------------------------------------------------------------------------------------|
|     | Click the Close button.                                                                                                       |
|     | X.                                                                                                                            |
| 11. | Click the UMASS W2 Information link.  UMASS W2 Information                                                                    |
| 12. | You can view the <b>W2 Information page</b> . If you wish, you can print the statement using your local computer and printer. |
| 13. | The <b>Tax Reporting</b> information page displays in a new window.                                                           |
| 14. |                                                                                                                               |
|     | Click the Close button.                                                                                                       |
|     |                                                                                                                               |
| 15. | Congratulations! You have successfully viewed and printed your W-2 form.  End of Procedure.                                   |