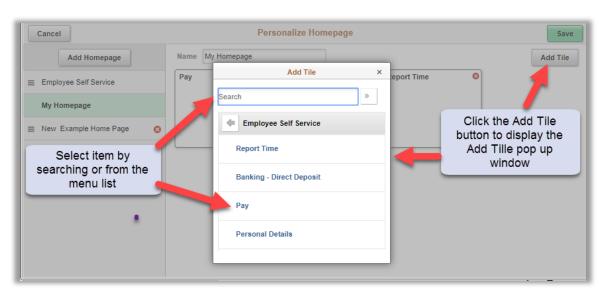

- 4. Click on the "Add Tile" button in the upper right corner. The Add Tile pop-up window is displayed.
- 5. The search bar may be used to locate a tile/page or you can navigate to the menu item to be added. Click the Save button in the top right corner to complete or click the Cancel button in the upper left corner to exit the page without saving your changes.