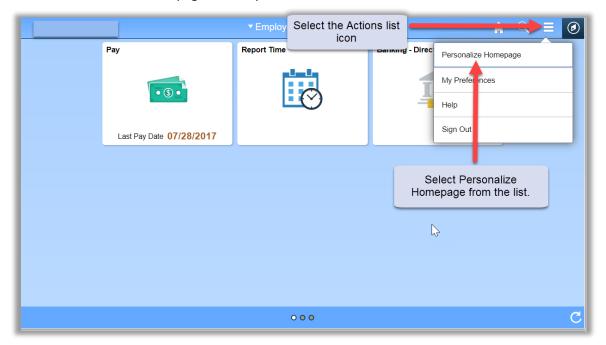

### Option 2: Navigate to Personalize Home Page and then add a tile

- 1. Navigate to a Fluid Homepage
- 2. Click on the Action List menu icon in the upper right corner.
- 3. Select the Personalize Homepage Menu option from the list.