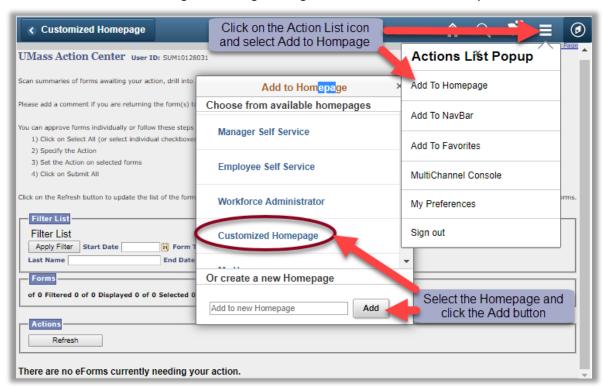

## Option 1: Navigate to the page and add as a tile to a Homepage

- 1. Navigate to the page you want to add as a tile to a Homepage. (In this example: The user is navigating to the GT Action Center used for approving ePAF.)
- 2. Click on the Action List menu icon in the upper right corner and select Add to Homepage.
- 3. Select (choose) from available Homepages. (In this example: the user is adding the tile for the GT Action Center to the Customized Homepage)
- 4. Click the Add button. You will get a message noting the tile has been successfully added.