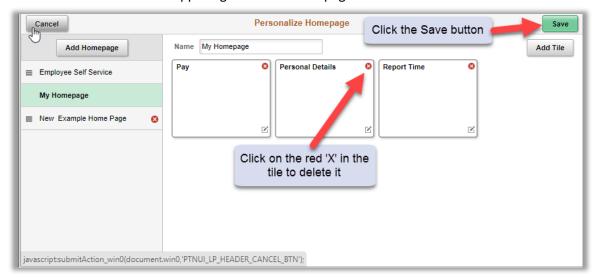

### How to Delete a Tile

- 1. Navigate to a Fluid Home Page.
- 2. Click on the Action List menu icon in the upper right corner.

- 3. Select the Personalize Homepage menu option from the list.
- 4. Select the Homepage to remove the tile from. (In this example, the user selected My Homepage.)
- 5. On a Homepage, each tile is represented as a square. Click the red 'X' in the upper right corner of the tile to be deleted.
- 6. Click the Save button in the upper right corner of the page or click on the Cancel button.