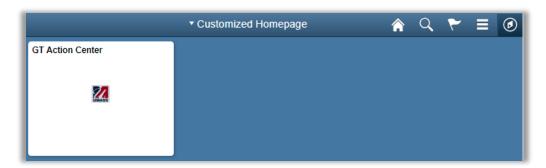

5. To check that the tile did get added, navigate to Home, select the Homepage you added the tile to, and the new tile should be available. (In this example: GT Action Center has been added to the Customized Home Page).